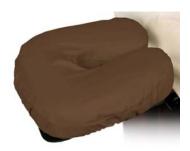

## Description:

Specifically designed to fit crescent face cradles perfectly. Provides for client comfort keeping face away from vinyl face cradle.

## Features:

High performance elastic allows for ease of changing.